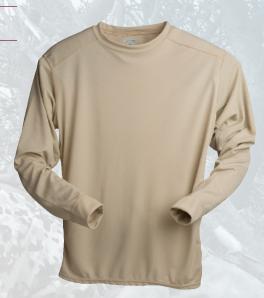

**A05B101 FF1 Long Sleeve Crew** Color: desert sand. Also available in tan 499, coyote brown or black. Sizes: S-2XL

**A05B100 FF1 Short Sleeve Crew**Color: desert sand. Also available in tan 499, coyote brown or black. Sizes: S-2XL