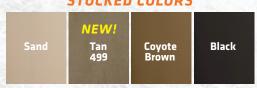

ther conditions.

The shirt is constructed with set in sleeves and dropped shoulder seams to allow protection from gear and comfortable range of motion. The sturdy flat seam construction provides long lasting durability.

Our fabric's Microban® antimicrobial protection prevents odor and prolongs the life of the fabric. Its unique wicking properties provide for quick moisture evaporation and air drying.



A05B200 FF1 Pant with Fly Color: desert sand. Also available in tan 499, coyote brown or black. Sizes: S-2XL



**A05B101 FF1 Long Sleeve Crew** Color: desert sand. Also available in tan 499, coyote brown or black. Sizes: S-2XL

**A05B100 FF1 Short Sleeve Crew**Color: desert sand. Also available in tan 499, coyote brown or black. Sizes: S-2XL

### **Berry Compliant**

### STOCKED COLORS



CUSTOM COLORS AVAILABLE



GSA