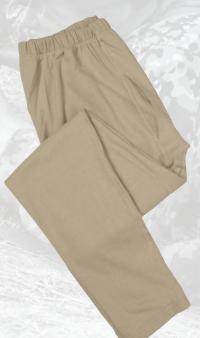

Our fabric's Microban® antimicrobial protection prevents odor and prolongs the life of the fabric. Its unique wicking properties provide for quick moisture evaporation and air drying.

A05B200 FF1 Pant with Fly Color: desert sand. Also available in tan 499, coyote brown or black. Sizes: S-2XL